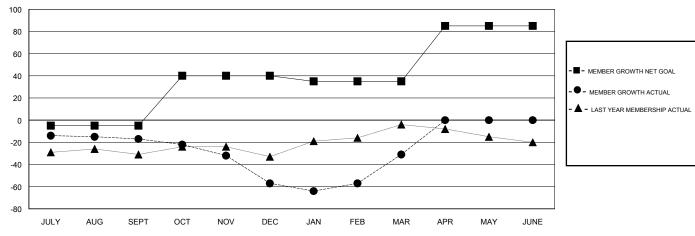

## GOALS AND ACTUAL MEMBERS CUMULATIVE

| DROPPED CLUBS: 0  DROPPED MEMBERS |          | 27 CLUBS OF 55 ADDED 1 OR MORE<br>NEW MEMBERS | GENDER DISTRIBUTION  MALE 787 (64.24%)  FEMALE 438 (35.76%)  Women Percentage Fiscal Year Goal: 40% |     |
|-----------------------------------|----------|-----------------------------------------------|-----------------------------------------------------------------------------------------------------|-----|
| DECEASED                          | 11       | CLICK HERE FOR CUMULATIVE  MEMBERSHIP DATA    | TOTAL FAMILY UNIT MEMBERS                                                                           | 183 |
| CLUB CANCELLED OTHER              | 0<br>127 |                                               | FAMILY MEMBERS PAYING HALF                                                                          | 97  |
| TOTAL                             | 138      |                                               | DUES                                                                                                |     |