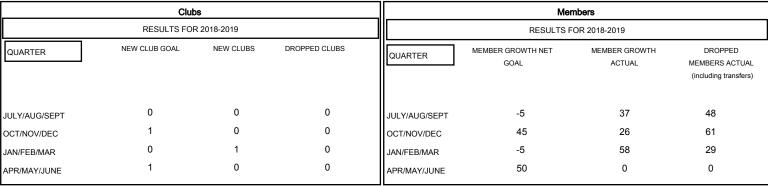

## MONTHLY MEMBERSHIP PROGRESS REPORT

District 2 A3

Results as of: 03/31/2019

## GMT: GREGORY GILLIAM LOCATION TEXAS GMT CA



## GOALS AND ACTUAL NEW CLUBS CUMULATIVE



## GOALS AND ACTUAL MEMBERS CUMULATIVE



| DROPPED CLUBS: 0  DROPPED MEMBERS |          | 27 CLUBS OF 55 ADDED 1 OR MORE<br>NEW MEMBERS | GENDER DISTRIBUTION  MALE 787 (64.24%)  FEMALE 438 (35.76%)  Women Percentage Fiscal Year Goal: 40% |     |
|-----------------------------------|----------|-----------------------------------------------|-----------------------------------------------------------------------------------------------------|-----|
| DECEASED                          | 11       | CLICK HERE FOR CUMULATIVE  MEMBERSHIP DATA    | TOTAL FAMILY UNIT MEMBERS                                                                           | 183 |
| CLUB CANCELLED OTHER              | 0<br>127 |                                               |